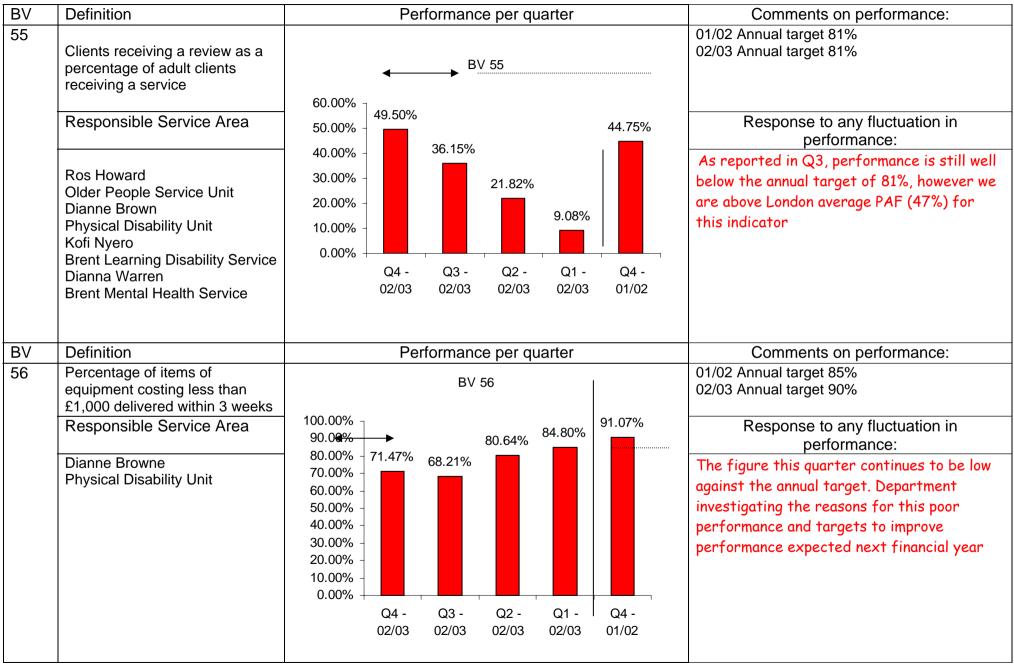

|
| 54 | Older people (aged 65 or over)<br>helped to live at home per 1,000<br>population aged 65 or over                                                                             | BV 54                                                                                        |                                      | 01/02 Annual target 61.7<br>02/03 Annual target 72                 |
|    | Responsible Service Area  Ros Howard Older People Service Unit                                                                                                               | 73.17<br>72<br>68.22<br>68<br>66<br>64<br>62<br>Q4 - Q3 - Q2 - Q1<br>02/03 02/03 02/03 02/03 | 70.07<br>- Q4 -                      | Response to any fluctuation in performance:  Annual target now met |



| BV  | Definition                                                                             | Performance per quarter                                                                                                                 | Comments on performance:                                                                                                                                                                                                                                                                                                                                      |
|-----|----------------------------------------------------------------------------------------|-------------------------------------------------------------------------------------------------------------------